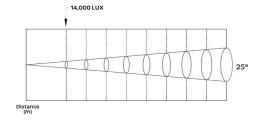

**SOURCE** Light source: 40 watts Warm white COB LED

Color temperature: 3200K LED life expectancy: 50,000 Hrs

OPTICAL Manual zoom

SYSTEM Zoom range: 25° to 90° manual

Light output: 14,000 Lux @ 1m @ 25°

PHOTOMETRICS