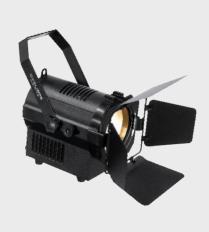

 ${\sf FR}\ 40W$  is designed for short distance wash. It is a super compact, easy for setup LED Fresnel powered by 40 watts 3200K tungsten. Featuring 25 to 90° zoom, 97 CRI, 90 R9, rotary control of dimmer. It delivers a smooth, soft and flat field of light. A barn door is included to shape the light.

**KEY** 5 Dimmer curves

FEATURES Strobe

Video flicker free

PMMA polymethyl methacrylate lens

Barn doors included

**CONTROL &** Control protocols: Rotary, DMX, RDM

**PROGRAMMING** Control channels: 1, 2, 3, 4 CHs