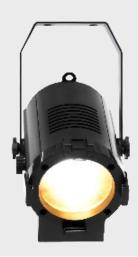

 ${\sf FR}\ 40W$  is designed for short distance wash. It is a super compact, easy for setup LED Fresnel powered by 40 watts 3200K tungsten. Featuring 25 to 90° zoom, 97 CRI, 90 R9, rotary control of dimmer. It delivers a smooth, soft and flat field of light. A barn door is included to shape the light.