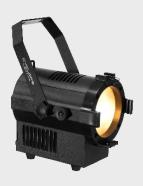

 ${\sf FR}\ 40W$  is designed for short distance wash. It is a super compact, easy for setup LED Fresnel powered by 40 watts 3200K tungsten. Featuring 25 to 90° zoom, 97 CRI, 90 R9, rotary control of dimmer. It delivers a smooth, soft and flat field of light. A barn door is included to shape the light.